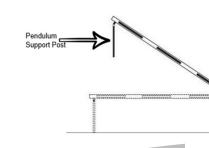

Pendulum Support Post or Resting Receiver Support Post required for all units with arms 17 feet and over. Units with arm length 20 feet and over come standard with a steel cable Resting Post or Receiver Post of Receiver Post of

Concrete Pad is Recommended for Proper Installation – 20" X 20" X 20" Use ½" X 6" to 8" long Anchor Bolts – See Install Instructions for Details

Powder Coated Aluminum Barrier Arm

Max Barrier Arm Length is 30 feet – 20 feet and over are supplied with a steel cable truss system Pendulum Support or Receiving Post is required on all Barrier Arms 17 feet and up.