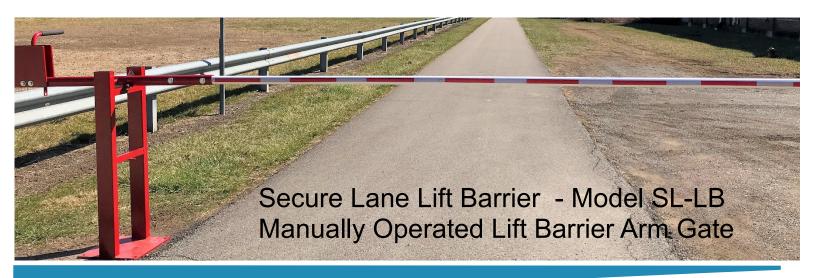

## **SECURE LANE LLC**

Secure Lane LLC Manual Arm Lift Barrier is a counterweighted manually lifted arm barrier, used to control vehicle access in parking lots, road ways, warehouses or anywhere you need to easily and affordably block off a traffic lane or road way.

The SL-LB barrier has a steel pedestal with 15" X 15" base, steel counter weights and steel operation handle that is powder coated safety red or white as the standard (custom colors are available). 2.375" Steel receiver is designed to accept a 2" OD round aluminum barrier arm. Aluminum arm is powder coated white and has red and white alternating reflective striping on both sides (entire length of arm)

The SL-LB manually operated lift barrier is shipped complete with base, appropriate counter weights for arm length and an ergonomically correct handle to assist with lifting/lowering. The barrier can be secured with a customer provided locking pin or padlock at the pedestal using the locking tabs, in both the raised and lowered position.